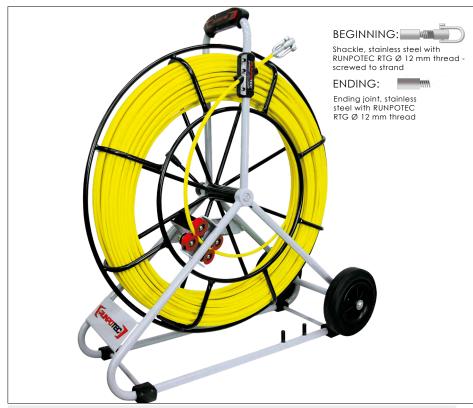

## GF9 FIBREGLASS ROAD Ø 9 MM

incl. mobile steel reel, double run-out system, metre

counter Item no.: RUNP10110

Detailed images:

Quick run with mounted rollers

Metercounter

#### **DESCRIPTION**

Cable puller Fibreglass rod (duct rodders) Ø 9 mm - RUNPOTEC RTG Ø 12 mm thread with robust steel reel (CDP/powder coated) Ø 730 mm incl. new double run-out system (automatic run-out brake and fast run-out), additional parking brake. The shackle also has a transition thread to RTG  $\varnothing$  6 mm to adapt various guide rods (RUN-POSTICKS), guide probes, cable pulling grip (sock), multifunction camera RC 2 and the like. Fibreglass rod breaking load 4500 kg, total breaking load 460 kg.

Optimal field of application: for pipe diameters 60 mm - 200 mm

Scope of supply: 1 x GF9 Fibreglass rod Ø 9 mm, ending joint with RUNPOTEC thread Ø 12 mm on both sides (start/end), 1 x mobile steel reel Ø 730 mm incl. double runout system, 1 x metre counter, 1 x shackle