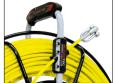

## GF9 FIBREGLASS ROAD Ø 9 MM

incl. mobile steel reel, double run-out system, metre

counter Item no.: RUNP10110

Detailed images:

Quick run with mounted rollers

Metercounter

#### **DESCRIPTION**

Cable puller Fibreglass rod (duct rodders) Ø 9 mm - RUNPOTEC RTG Ø 12 mm thread with robust steel reel (CDP/powder coated) Ø 730 mm incl. new double run-out system (automatic run-out brake and fast run-out), additional parking brake. The shackle also has a transition thread to RTG  $\varnothing$  6 mm to adapt various guide rods (RUN-POSTICKS), guide probes, cable pulling grip (sock), multifunction camera RC 2 and the like. Fibreglass rod breaking load 4500 kg, total breaking load 460 kg.