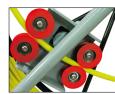

### **ADVANTAGES**

- ✓ incl. steel reel and metre counter
- ✓ Double run-out system (automatic run-out brake and fast run-out)
- Additional parking brake
- √ Fibreglass rod breaking load 4500 kg
- √ Total breaking load 460 kg
- ✓ Bending radius with ending joint 620 mm
- ✓ Bending radius only rod 140 mm

#### **DESCRIPTION**

Cable puller Fibreglass rod (duct rodders) Ø 9 mm - RUNPOTEC RTG Ø 12 mm thread with robust steel reel (CDP/powder coated) Ø 730 mm incl. new double run-out system (automatic run-out brake and fast run-out), additional parking brake. The shackle also has a transition thread to RTG  $\varnothing$  6 mm to adapt various guide rods (RUN-POSTICKS), guide probes, cable pulling grip (sock), multifunction camera RC 2 and the like. Fibreglass rod breaking load 4500 kg, total breaking load 460 kg.