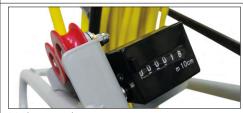

## GF9 FIBREGLASS ROAD Ø 9 MM

incl. mobile steel reel, double run-out system, metre

counter Item no.: RUNP10110

Detailed images:

Quick run with mounted rollers

Metercounter

#### DATA

| ITEM NO.   |                                |  |  |  |  | RUNP10110 |  |  |  |
|------------|--------------------------------|--|--|--|--|-----------|--|--|--|
| LENGTH M.  |                                |  |  |  |  | 150 m     |  |  |  |
| LENGTH FT. |                                |  |  |  |  | 492,13    |  |  |  |
| WEIGHT     |                                |  |  |  |  | 25,95 kg  |  |  |  |
| MATERIAL   | Fibreglass core with PP sheath |  |  |  |  |           |  |  |  |
| PIPE Ø     | for tube diameter 60 - 200 mm  |  |  |  |  |           |  |  |  |
| DIMENSION  | L 830 mm x B 400 mm x H 900 mm |  |  |  |  |           |  |  |  |