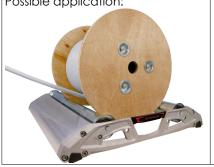

## **CABLE DRUM ROLLER PRO 670**

pre-assembled, incl. support rollers

Item no.: RUNP10135

| DATA                  |           |
|-----------------------|-----------|
| ITEM NO.              | RUNP10135 |
| ROLLER WIDTH MM       | 740 mm    |
| ROLLER LENGTH MM      | 550 mm    |
| ROLLER HEIGTH MM      | 86 mm     |
| LOAD BEARING CAPACITY | 215 kg    |
| MAX. DRUM WIDTH       | 670 mm    |
| MAX. DRUM Ø           | 1 Meter   |
| TOTAL WEIGHT KG       | 11,35 kg  |
|                       |           |

## **DESCRIPTION**

The innovative quality cable drum unwinder from RUNPOTEC, made of light and solid die-cast and continuous cast aluminium with robust, adjustable support rollers, is also excellently suited for the highest loads in daily use.