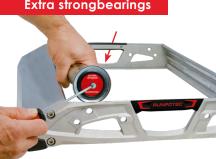

The support rollers with spring core axles can be easily and quickly adapted to the different cable drum sizes up to max. Ø 1000 mm by adjusting the distance to 85, 160, 225, 290, 310 and 335 mm. The sealed support roller bearings provide protection against contamination and corrosion and thus guarantee maintenance-free running characteristics.