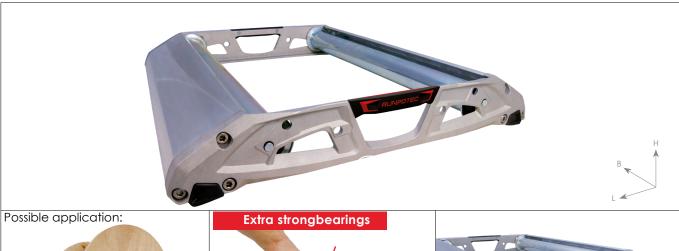

## **DESCRIPTION**

The innovative quality cable drum unwinder from RUNPOTEC, made of light and solid die-cast and continuous cast aluminium with robust, adjustable support rollers, is also excellently suited for the highest loads in daily use.

The support rollers with spring core axles can be easily and quickly adapted to the different cable drum sizes up to max. Ø 1000 mm by adjusting the distance to 85, 160, 225, 290, 310 and 335 mm. The sealed support roller bearings provide protection against contamination and corrosion and thus guarantee maintenance-free running characteristics.

The four compact feet made of high-quality plastic always give the cable drum unwinder stable and non-slip based and protect finished floor coverings

The high-quality and functional design with elaborate technology guarantees a long service life.