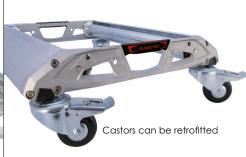

Cable drum unwinder PRO 670 can be retrofitted with swivel rollers!

Scope of delivery: cable drum unwinder completely assembled including support rollers

Product Code: RUNP10135

Supplied by Firstflex Cables www.firstflex.co.nz/runpotec

## VORTEILE

- ✓ Light and solid aluminium die casting and continuous casting

  For maximum stress in daily use
- √ Adjustable support rollers for drums up to max. Ø 1 metre
- √ Robust, sealed support rollers
  Guaranteed maintenance-free operation
- Compact feet
   Stable, non-slip base
- ✓ Completely pre-assembled No installation required for customer
- Retrofittable swivel rollers for quick change of position