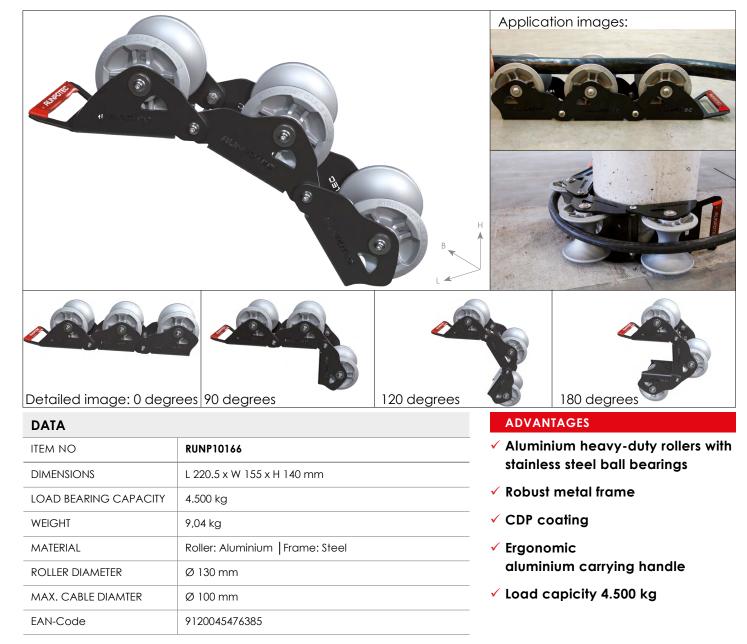

## DATASHEET CABLE GUIDE ROLLER - chain

suitable for universal use - 3-part - roller diameter Ø 130 mm Item no: **RUNP10166** 

## DESCRIPTION

The cable guide roller - chain is extremely versatile and can be used for pulling cables gently around corners with the least possible resistance. Thanks to its adaptability, it can be used for a wide variety of situations and corners or edges. The cable guide roller - chain can be optionally expanded with additional rollers or links. It can be secured in place with a belt or screws via the assembly opening. The lightweight and highly robust design reduces the effort required with optimum success. The high-quality, die-cast aluminium rollers with integrated ball bearings and the sturdy powder-coated steel frame guarantee a long service life. Ergonomic aluminium handle - Load capacity 4500 kg

**Optimum area of application:** suitable for universal use, shafts, cable trays, columns, etc.

Scope of delivery: 1 psc cable guide roller - chain