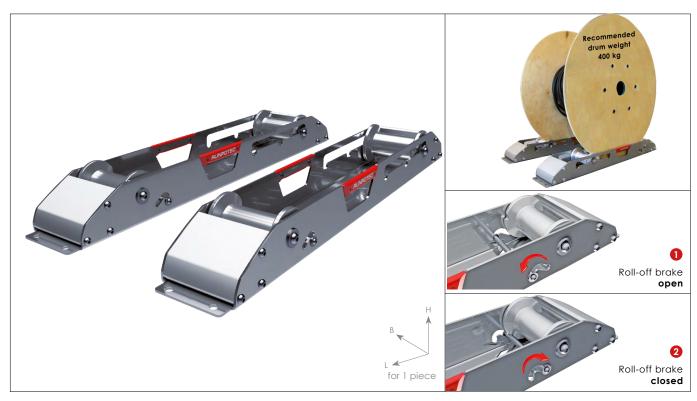

#### DESCRIPTION

The AS 900 unwinding rails are designed for safe unwinding of heavy cable material and cable drums from 450 mm to 2000 mm diameter. One of the two heavy duty rollers can be positioned in 3 different settings.

The stable stainless steel-aluminium construction with high-quality, maintenance-free, ball bearing heavy-duty support rollers ensure a long service life.

Easy and quick change of drums due to the unwinding brake.

Due to their two-part narrow design they are easy to use in cramped spaces. Especially recommended where different cable types are to be processed side by side within a short time.

Since some of the drums are in very poor condition, the recommended working load bearing capacity of 800 kg should not be exceeded.

Optimal field of application: cable drums from 450 mm - 2000 mm diameter

### ADVANTAGES

 High quality construction
 Stainless steel-aluminium construction with long service life

- High quality, maintenance-free, ball bearing mounted heavy duty rollers
- For cable drums from
  Ø 450 mm to Ø 2000 mm
- Due to the unwinding brake, easy and quick changing of the cable drum