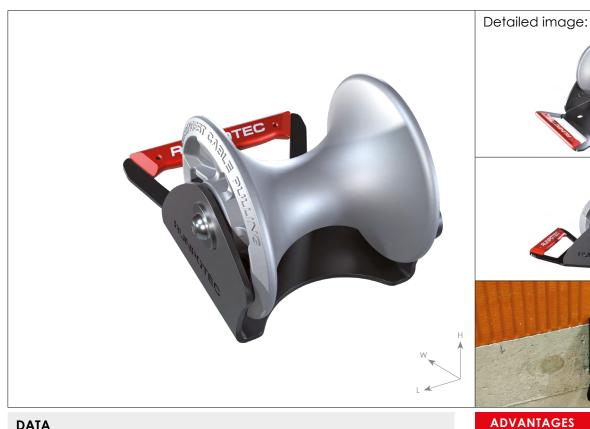

## **DATA SHEET CABLE GUIDE ROLLER - shaft**

for shaft inlets or outlets - roller diameter Ø 130 mm Item no.: RUNP10157

## DESCRIPTION

The cable guide roller - shaft is ideally suited for mounting in shafts to pull cables gently around corners with the least possible resistance. It can be secured in place with screws via the assembly openings. The lightweight and highly robust design reduces the effort required with optimum success. The high-quality die-cast aluminium rollers with integrated ball bearing and the sturdy powder-coated steel frame guarantee a long service life. Ergonomic aluminium handle - Load capacity 4500 kg

Optimum area of application: to pull cables in shafts gently and effortlessly around corners

Scope of delivery: 1 psc cable guide roller - shaft

Product Code: RUNP10157

 Aluminium heavy-duty rollers with stainless steel ball bearings

aluminium carrying handle

✓ Load capacity 4.500 kg

Robust metal frame

✓ CDP coating

✓ Ergonomic

Supplied by Firstflex Cables www.firstlfex.co.nz/runpotec