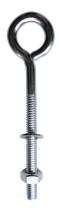

### Eye Bolt

Includes nut & washer. 1/4 inch x 100mm. 25 per bag. **Code: EYEBOL** 

4mm dia. x 35mm. 25 per bag. **Code: SHOOK** 

6mm hole. 6mm x 70mm long. 100 per bag. Code: SCRHOL