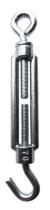

# Hook and Eye Turnbuckle

M5: Range 100 - 150mm. Code:TUR5 M6: Range 140 - 215mm.

Code: TUR6 M8: Range 160 - 235mm. Code: TUR8

M10: Range 140 - 190mm. Code: TUR10

Bright zinc plated. Link: 32mm x 12mm wide x 2.5mm diameter. Max break load: 15kg. 25 metre bag. **Code: CHOL** 