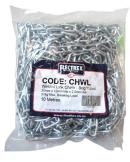

Bright zinc plated. Link: 25mm x 11mm wide x 3mm diameter. Max break load: 37kg. 10 metre bag. Code: CHWL

Bright zinc plated. Link: 25mm x 11mm x 3mm diameter. Max break load: 37kg 50kg drum - approx 300 metres.