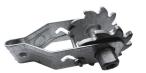

# Wire Grip/Clamp

3mm. Code: GRIP3

4mm x 70mm long. 50 per bag.

Code: MHOOK

6mm x 100mm long. 25 per bag. Code: MH100

**Code: H302** 