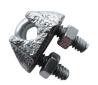

# Wire Grip/Clamp

3mm. Code: GRIP3

4mm x 70mm long. 50 per bag.

Code: MHOOK

6mm x 100mm long. 25 per bag. Code: MH100

**Code: H302** 