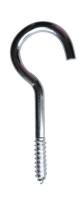

### Eye Bolt

Includes nut & washer. 1/4 inch x 100mm. 25 per bag. **Code: EYEBOL** 

4mm dia. x 35mm. 25 per bag. **Code: SHOOK** 

6mm hole. 6mm x 70mm long. 100 per bag. Code: SCRHOL