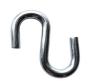

### Eye Bolt

Includes nut & washer. 1/4 inch x 100mm. 25 per bag. **Code: EYEBOL** 

4mm dia. x 35mm. 25 per bag. **Code: SHOOK** 

6mm hole. 6mm x 70mm long. 100 per bag. Code: SCRHOL