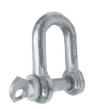

# D Shackle

5mm. Galvanised. Code: DSHACK

6mm x 75mm. Zinc plated. 50 per bag. **Code: COAEYE** 