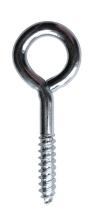

### Eye Bolt

Includes nut & washer. 1/4 inch x 100mm. 25 per bag. **Code: EYEBOL** 

4mm dia. x 35mm. 25 per bag. **Code: SHOOK** 

6mm hole. 6mm x 70mm long. 100 per bag. Code: SCRHOL