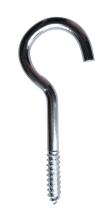

### Eye Bolt

Includes nut & washer. 1/4 inch x 100mm. 25 per bag. **Code: EYEBOL** 

4mm dia. x 35mm. 25 per bag. **Code: SHOOK** 

6mm hole. 6mm x 70mm long. 100 per bag. Code: SCRHOL