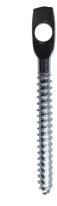

### Eye Bolt

Includes nut & washer. 1/4 inch x 100mm. 25 per bag. **Code: EYEBOL** 

4mm dia. x 35mm. 25 per bag. **Code: SHOOK** 

6mm hole. 6mm x 70mm long. 100 per bag. Code: SCRHOL