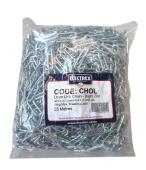

# Hook and Eye Turnbuckle

M5: Range 100 - 150mm. Code:TUR5 M6: Range 140 - 215mm.

Code: TUR6 M8: Range 160 - 235mm. Code: TUR8

M10: Range 140 - 190mm. Code: TUR10

Bright zinc plated. Link: 32mm x 12mm wide x 2.5mm diameter. Max break load: 15kg. 25 metre bag. **Code: CHOL** 